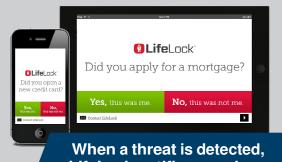

You may have a home security system that alerts you if someone tries to burglarize your house. To help protect you and your family, you need an alert system for your identity. When LifeLock detects suspicious activity within their network<sup>†</sup>, they notify members." LifeLock detection is different than traditional credit monitoring and offers a set of features to help protect against identity theft. As an industry leader, LifeLock provides identity theft protection.

LifeLock notifies members Alert modified for demonstration purposes. by phone, text or email.

No one can prevent all identity theft.

<sup>†</sup> Network does not cover all transactions.

Your actual discount will vary with the enrollment of other family members or for enrollment in LifeLock.