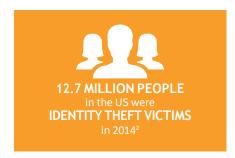

In 2014 alone, identity theft cost

<sup>&</sup>lt;sup>2</sup> "2015 Identity Fraud," Javelin Strategy & Research, 2015